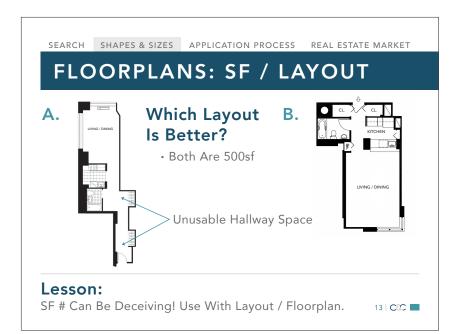

## **APARTMENT SIZES**

- · Studio (300 500sf)
- · 1 Bedroom (500 800sf)
- · 2 Bedroom (800 1,200sf)
- · 3 Bedroom (1,200sf+)

12 | C&C 🔳

REAL ESTATE

| SEARCH                            | SHAPES & SIZES  | APPLICATION PROCESS         | REAL ESTATE MARKET |
|-----------------------------------|-----------------|-----------------------------|--------------------|
| PRE                               | SSURE           | WALLS                       |                    |
|                                   |                 |                             |                    |
| · Temp                            | orary Walls W   | Vhich Serve As Roo          | m Dividers         |
| · Create Another Bedroom / Office |                 |                             |                    |
| · Gene                            | erally Cost Bet | tween \$1,000 <b>–</b> \$1, | 500                |
| · Roor                            | nmates May C    | Consider Converting         | 1Br Into Flex-2Br  |
| · Issue                           | : Permitted B   | y Building?                 |                    |
|                                   |                 |                             | 16   CC            |