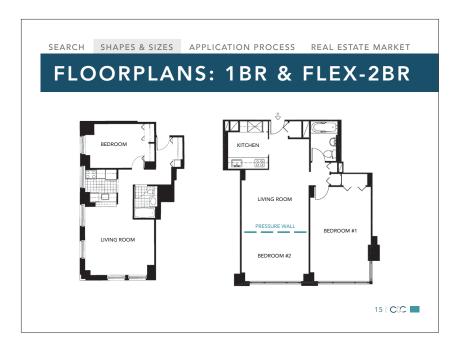

## **APARTMENT SIZES**

- · Studio (300 500sf)
- · 1 Bedroom (500 800sf)
- · 2 Bedroom (800 1,200sf)
- · 3 Bedroom (1,200sf+)

12 | C&C 🔳

REAL ESTATE

| SEARCH                            | SHAPES & SIZES  | APPLICATION PROCESS         | REAL ESTATE MARKET |
|-----------------------------------|-----------------|-----------------------------|--------------------|
| PRE                               | SSURE           | WALLS                       |                    |
|                                   |                 |                             |                    |
| · Temp                            | orary Walls W   | Vhich Serve As Roo          | m Dividers         |
| · Create Another Bedroom / Office |                 |                             |                    |
| · Gene                            | erally Cost Bet | tween \$1,000 <b>–</b> \$1, | 500                |
| · Roor                            | nmates May C    | Consider Converting         | 1Br Into Flex-2Br  |
| · Issue                           | : Permitted B   | y Building?                 |                    |
|                                   |                 |                             | 16   CC            |