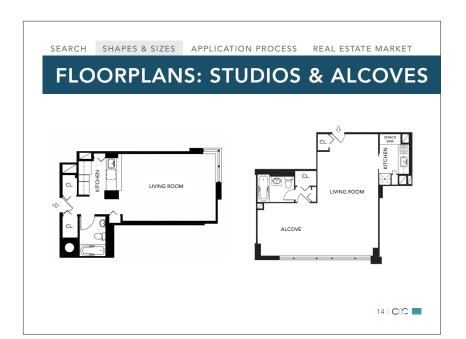

## **APARTMENT SIZES**

- · Studio (300 500sf)
- · 1 Bedroom (500 800sf)
- · 2 Bedroom (800 1,200sf)
- · 3 Bedroom (1,200sf+)

12 | C&C 🔳

REAL ESTATE

| SEARCH                            | SHAPES & SIZES  | APPLICATION PROCESS         | REAL ESTATE MARKET |
|-----------------------------------|-----------------|-----------------------------|--------------------|
| PRE                               | SSURE           | WALLS                       |                    |
|                                   |                 |                             |                    |
| · Temp                            | orary Walls W   | Vhich Serve As Roo          | m Dividers         |
| · Create Another Bedroom / Office |                 |                             |                    |
| · Gene                            | erally Cost Bet | tween \$1,000 <b>–</b> \$1, | 500                |
| · Roor                            | nmates May C    | Consider Converting         | 1Br Into Flex-2Br  |
| · Issue                           | : Permitted B   | y Building?                 |                    |
|                                   |                 |                             | 16   CC            |