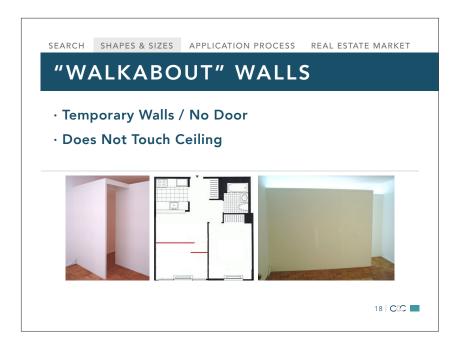

## **APARTMENT SIZES**

- · Studio (300 500sf)
- · 1 Bedroom (500 800sf)
- · 2 Bedroom (800 1,200sf)
- · 3 Bedroom (1,200sf+)

12 | C&C 🔳

REAL ESTATE

| SEARCH                            | SHAPES & SIZES  | APPLICATION PROCESS         | REAL ESTATE MARKET |
|-----------------------------------|-----------------|-----------------------------|--------------------|
| PRE                               | SSURE           | WALLS                       |                    |
|                                   |                 |                             |                    |
| · Temp                            | orary Walls W   | Vhich Serve As Roo          | m Dividers         |
| · Create Another Bedroom / Office |                 |                             |                    |
| · Gene                            | erally Cost Bet | tween \$1,000 <b>–</b> \$1, | 500                |
| · Roor                            | nmates May C    | Consider Converting         | 1Br Into Flex-2Br  |
| · Issue                           | : Permitted B   | y Building?                 |                    |
|                                   |                 |                             | 16   CC            |